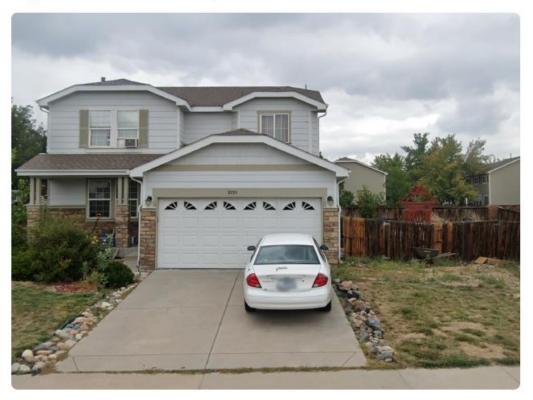

### 9295 Adams St Thornton, CO 80229 (Adams County)

| Estimated Value | 🛠 Constructed in 2003 🗂 Residential  |
|-----------------|--------------------------------------|
| \$495K - \$505K | 2,048 sq. ft. living area 4 bedrooms |
|                 | 2 bathrooms                          |

### 翰 Satellite View & Map

Figure 4: A white vehicle parked in front of Ms. Foster's primary residence located 9295 Adams Street, Thornton, CO 80229. Notice the license plate color is light blue and appears to be a vehicle registered in South Dakota. Colorado license plates are outlined in green with the Rocky Mountains pictured in white in the background.