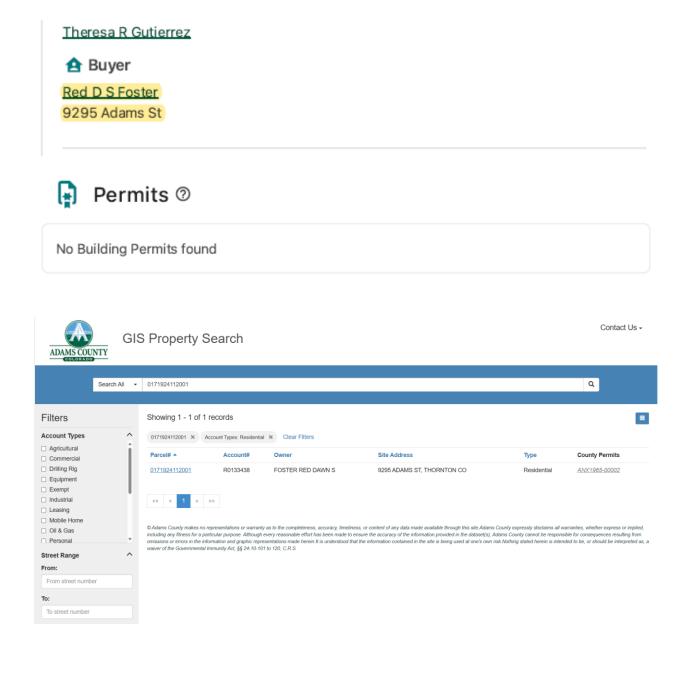

## 🗗 Permits 🛛

### Overview Total Cost of Work Number of Permits Unique Contractors \$600 4 4 Plumbing Permit Roofing And Siding Permit 2 Permits \$500 2 Permits (3) 08/12/2020 plumbing permit Contractor AGL Construction Company Applicant Foster, red Dawn 3838 N Franklin St, Denver, CO Job Cost Permit # Fees Status \$500 \$20 Final 2020-PLUMB-0005649 Description AlsIr remove/replace existing lead line with copper 22/05/2015 plumbing permit Contractor Sweetwater Plumbing & Heating INC Applicant Ortiz Emma 3838 N Franklin St, Denver, CO

#### Dawn S Foster Red

Theresa R Gutierrez

Theresa Burns Possible Addresses: Po Box 1048 Pine Ridge, SD 57770

#### Red D S Foster

Page 18 of Affidavit of Anthony G. Kathol

Theresa R Gutierrez

| 🌶 Deeds & Sales Re                         | ecords          |                        |
|--------------------------------------------|-----------------|------------------------|
| February 05, 2021<br>Deed Of Trust         |                 |                        |
| Residential Conventional                   |                 |                        |
| Buyer Individual(s)      Dawn S Foster Red |                 |                        |
| Lender Mortgage<br>Bank \$163,282          |                 |                        |
| County Records                             |                 |                        |
| APN #                                      | Document Type   | County                 |
| R0133438                                   | Deed Of Trust   | Adams                  |
| Purchase Type<br>Mortgage                  |                 |                        |
| Title Records                              |                 |                        |
| Transaction Id                             | Block           |                        |
| 335433308                                  | 5               |                        |
| Mortgages Records                          |                 |                        |
| Term                                       | Term Date       | Lender Name            |
| 30 years                                   | 04/01/2042      | Jpmorgan Chase Bank Na |
| Lender Address                             | Document Number | Instrument Number      |
| Columbus, OH                               | 0000051342      | 2012000051342          |
| Buyer Records                              |                 |                        |
| 2                                          |                 |                        |
| Vesting Changes                            |                 |                        |
| June 13, 2007                              |                 |                        |
| Warranty Deed                              |                 |                        |
| Residential Arms-Length                    |                 |                        |
| A Seller                                   |                 |                        |
|                                            |                 |                        |

| Adams County<br>Residential Property Profile           |            |                   | View on Map | Print Report | Expand All |
|--------------------------------------------------------|------------|-------------------|-------------|--------------|------------|
| Parcel Number: 0171924112001                           |            |                   |             |              |            |
| Owners Name and Address:                               |            | Property Address: |             |              |            |
| FOSTER RED DAWN S                                      |            | 9295 ADAMS ST     |             |              |            |
| 9295 ADAMS ST<br>THORNTON CO 80229                     |            | THORNTON CO       |             |              |            |
| ▼ Account Summary                                      |            |                   |             |              |            |
| Legal Description                                      |            |                   |             |              |            |
| SUB:VILLAGES NORTH SUBDIVISION FILING NO 2 BLK:5 LOT:1 |            |                   |             |              |            |
| Subdivision Plat                                       |            |                   |             |              |            |
| VILLAGES NORTH SUBDIVISION FILING NO 2                 |            |                   |             |              |            |
| Account Summary                                        |            |                   |             |              |            |
| Account Numbers                                        | Date Added | Tax District      |             | Mill Levy    |            |
| R0133438                                               | 07/19/2001 | 110               |             | 94.252       |            |
| ▼ Permits                                              |            |                   |             |              |            |
| Permit Cases                                           |            |                   |             |              |            |
| ANX1965-00002                                          |            |                   |             |              |            |