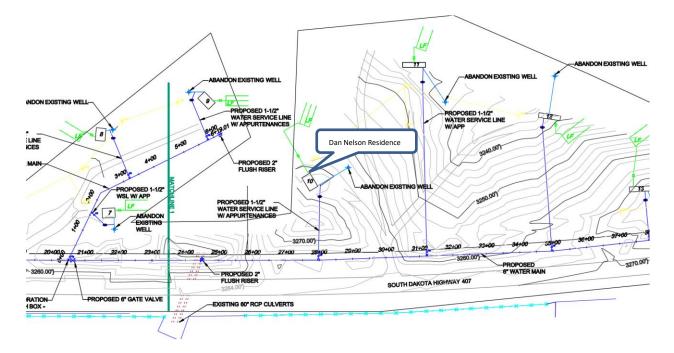

On February 23, 2024, at 4:14 PM (Mountain Time), the director of the Oglala Sioux Tribe's Land Office informed me that Ms. Red Dawn Foster presently lives with her cousin Dan Nelson located in a home on the west side of SD Highway 407 South at 114 Moccasin Park Road, Pine Ridge, South Dakota 57770. Reference p. 5 of Ms. Foster's nominating petition for Mr. Nelson's address. This does not match the address identified on her nominating petition that reflects the address of 115 Moccasin Park Road, and is inconsistent with the address on record for her South Dakota voter registration of 119 Moccasin Park Road, Pine Ridge, South Dakota 57770.

As a retired project engineer who worked for the Indian Health Service (IHS) for 21 years, I served the residence of Mr. Dan Nelson under IHS Project AB-03-R15 by extending a community water service line connection from a new water main that was installed parallel to SD Highway 407 South toward the Nebraska-South Dakota border. The aforementioned described work was completed between November 30, 2006 and June 19, 2007. (Reference Exhibit 4 on page 9 of list of project participants with matching number that aligns to the residence number on the drawing. Mr. Dan Nelson maintained the home site lease at that time and continues to not only reside at the residence based on my conversation I had with the director of the OST Land Office on February 23, 2024, but also one can make the argument that he continues to maintain the residential lease agreement on Tribal Tract #T11260 that is held in trust by the Bureau of Indian Affairs (BIA) on behalf of the Oglala Sioux Tribe.

### Plan View of Proposed Water Main Alignment with Water Service Connections

#### Page 9 of Affidavit of Anthony G. Kathol